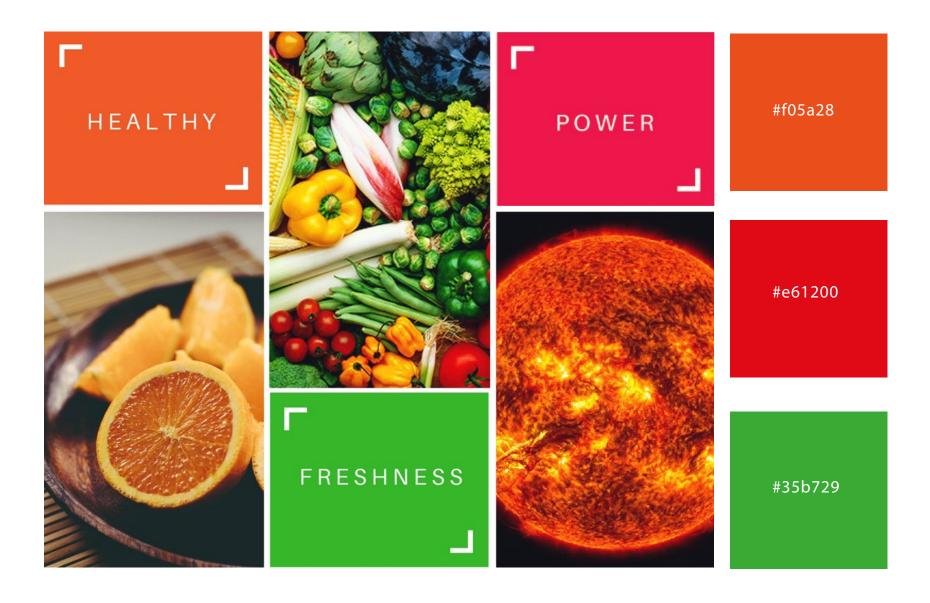

#### 1.Orange

As a citrus color, orange is associated with healthy food and stimulates appetite. Orange is the color of fall and harvest. In heraldry, orange is symbolic of strength and endurance. Orange has very high visibility, so you can use it to catch attention and highlight the most important elements of your design.

#### 1.Green

Meaning of The Color Green, the color of life, renewal, nature, and energy, is associated with meanings of growth, harmony, freshness, safety, fertility, and environment. Green is also traditionally associated with money, finances, banking, ambition, greed, jealousy, and wall street.

#### 1.Red

Red is the color of fire and blood, so it is associated with energy, war, danger, strength, power, determination as well as passion, desire, and love. Red is a very emotionally intense color. It enhances human metabolism, increases respiration rate, and raises blood pressure. 02 Branding Color