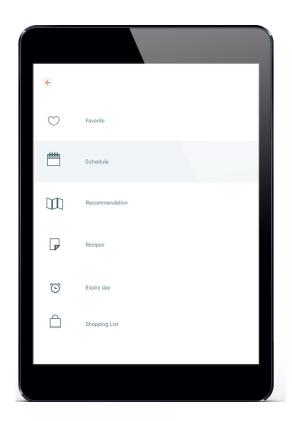

A place to cool food and make istay longer. In the future the refrigerator is generated see as can be touched , linked to internet, and can be monitor food inside.

1. Food Recommendation

You don't need to worry about what to cook, the refrigerator can recommend for you based on what you have in your refrigerator.

2.Meal Planner Never mess up on thinking about what to eat, everything is so organized.

3. Buying online Allow to save shopping notes and directly order more food by refrigerator.

### 01 Research Advanced Functions

4.Webnote Get your favorite note by clipper web page online.

5.Expiry Day Never expire, just click it. Label or detect what is inside the refrigerator and check how long can it stand

6.Whiteboard A note of family board. A words say everything. Leave a message to your family members. 01 Research Persona 1

House wife