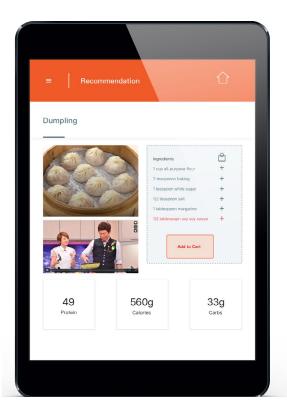

A place to cool food and make istay longer. In the future the refrigerator is generated see as can be touched , linked to internet, and can be monitor food inside.

1. Food Recommendation

You don't need to worry about what to cook, the refrigerator can recommend for you based on what you have in your refrigerator.

### 01 Research Advanced Functions

4.Webnote Get your favorite note by clipper web page online.

5.Expiry Day Never expire, just click it. Label or detect what is inside the refrigerator and check how long can it stand