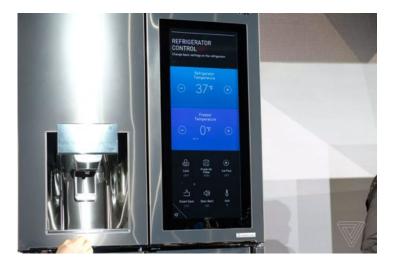

#### SumSung

Samsung newest smart refrigerator. Fully featured at basic smart refrigerator function and more emphasize entertainment and efficiency.

Pros: Clever design at the view inside a function that take photos every time you close the door and can look at the app. A lot of entertainment functions such as music, podcast, TV mirroring.

Cons: Not special design for healthy reason except to expire day function. Not allowed to shop online, but only provide shopping list function.