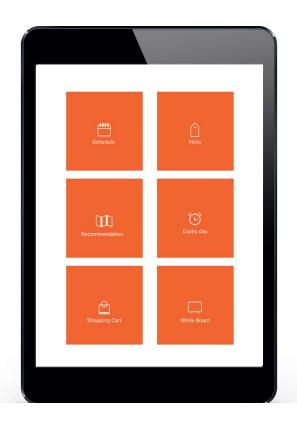

A place to cool food and make istay longer. In the future the refrigerator is generated see as can be touched , linked to internet, and can be monitor food inside.

1. Food Recommendation

You don't need to worry about what to cook, the refrigerator can recommend for you based on what you have in your refrigerator.

2.Meal Planner Never mess up on thinking about what to eat, everything is so organized.

3. Buying online Allow to save shopping notes and directly order more food by refrigerator.

### 01 Research Advanced Functions

4.Webnote Get your favorite note by clipper web page online.

5.Expiry Day Never expire, just click it. Label or detect what is inside the refrigerator and check how long can it stand

6.Whiteboard A note of family board. A words say everything. Leave a message to your family members. 01 Research Persona 1

House wife