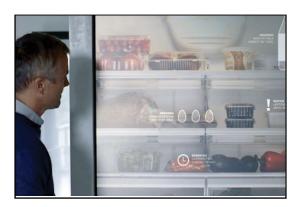

A place to cool food and make istay longer. In the future the refrigerator is generated see as can be touched , linked to internet, and can be monitor food inside.

1. Food Recommendation

You don't need to worry about what to cook, the refrigerator can recommend for you based on what you have in your refrigerator.

2.Meal Planner Never mess up on thinking about what to eat, everything is so organized.

3. Buying online Allow to save shopping notes and directly order more food by refrigerator.

### 01 Research Advanced Functions

4.Webnote Get your favorite note by clipper web page online.

5.Expiry Day Never expire, just click it. Label or detect what is inside the refrigerator and check how long can it stand