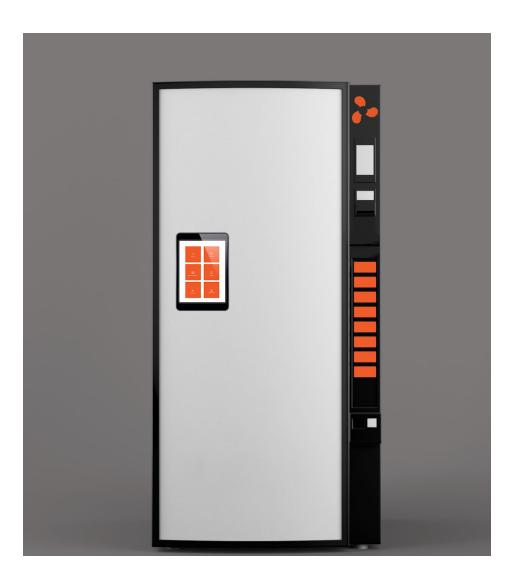

lood, so it is associated with energy, war, danger, strength, power, determination as well as passion, desire, and love. Red is a very emotionally intense color. It enhances human metabolism, increases respiration rate, and raises blood pressure. 02 Branding Color



02 Branding Typefaces



logo branding typeface

UI interface typeface

# 02 Branding Branding Guidelines







# 03 User testing Site Map





### Task

Get recommend of healthy meal and find out the ingredients then buy online.

#### Result

To buy the ingredients which refrigerator doesn't have and buy it online.











\_\_\_\_



Task Check the expire of food and planing next week's meal plan.

Result To know the Expiry day of the food and watch the video to make dinner.















03 Mockup Logo & Life Style