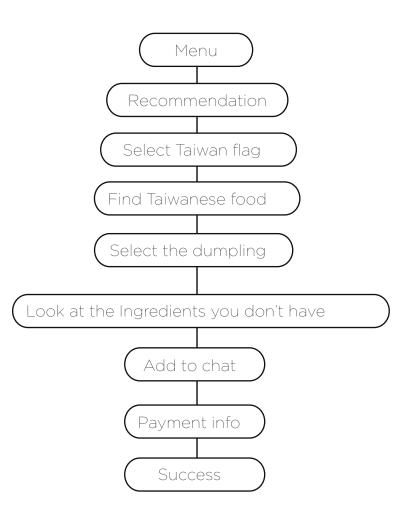

### Task

Get recommend of healthy meal and find out the ingredients then buy online.

#### Result

To buy the ingredients which refrigerator doesn't have and buy it online.

\_\_\_\_

Task Check the expire of food and planing next week's meal plan.

Result To know the Expiry day of the food and watch the video to make dinner.