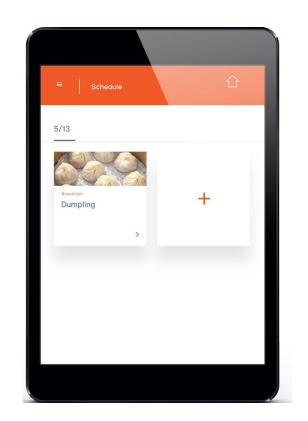

2.Meal Planner Never mess up on thinking about what to eat, everything is so organized.

3. Buying online Allow to save shopping notes and directly order more food by refrigerator.

### Task

Get recommend of healthy meal and find out the ingredients then buy online.

#### Result

To buy the ingredients which refrigerator doesn't have and buy it online.

\_\_\_\_

Task Check the expire of food and planing next week's meal plan.

Result To know the Expiry day of the food and watch the video to make dinner.