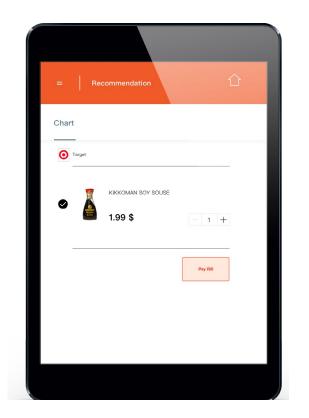

2.Meal Planner Never mess up on thinking about what to eat, everything is so organized.

3. Buying online Allow to save shopping notes and directly order more food by refrigerator.