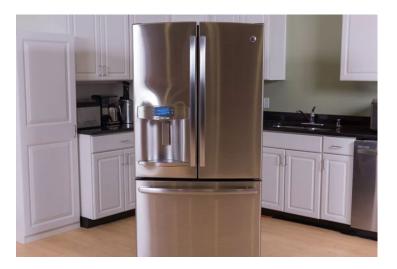

### GE

LG upcoming smart refrigerator. It doens't have too much function compare to others. But it use technology good at how to personalize refrigerator function.

Pros: Very useful function to make refrigerator perform better .

Cons: Not special design for healthy reason. Do not give customer more experience than they expected.

Resource: https://www.engadget. com/2017/01/04/LG-refrigerator-with-amazons-alexia/ 01 Research Define