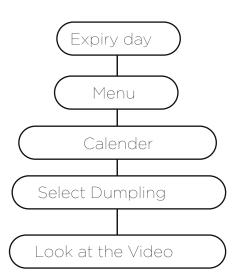

#### Result

To buy the ingredients which refrigerator doesn't have and buy it online.

\_\_\_\_

Task Check the expire of food and planing next week's meal plan.

Result To know the Expiry day of the food and watch the video to make dinner.