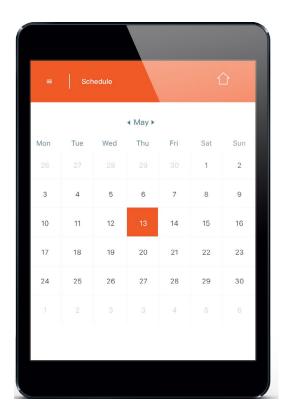

# 03 User testing Site Map

### Task

Get recommend of healthy meal and find out the ingredients then buy online.

#### Result

To buy the ingredients which refrigerator doesn't have and buy it online.

\_\_\_\_

Task Check the expire of food and planing next week's meal plan.

Result To know the Expiry day of the food and watch the video to make dinner.