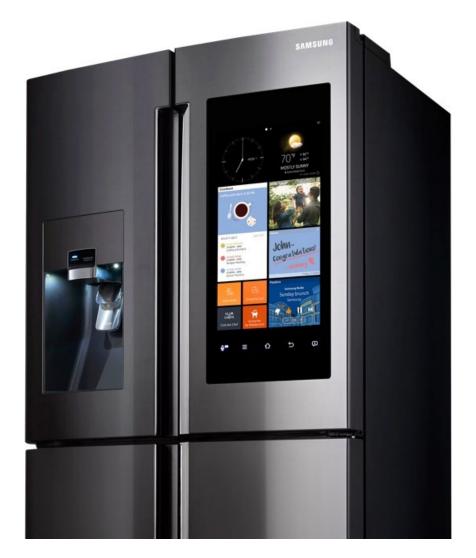

#### SumSung

Samsung newest smart refrigerator. Fully featured at basic smart refrigerator function and more emphasize entertainment and efficiency.

Pros: Clever design at the view inside a function that take photos every time you close the door and can look at the app. A lot of entertainment functions such as music, podcast, TV mirroring.

Cons: Not special design for healthy reason except to expire day function. Not allowed to shop online, but only provide shopping list function.