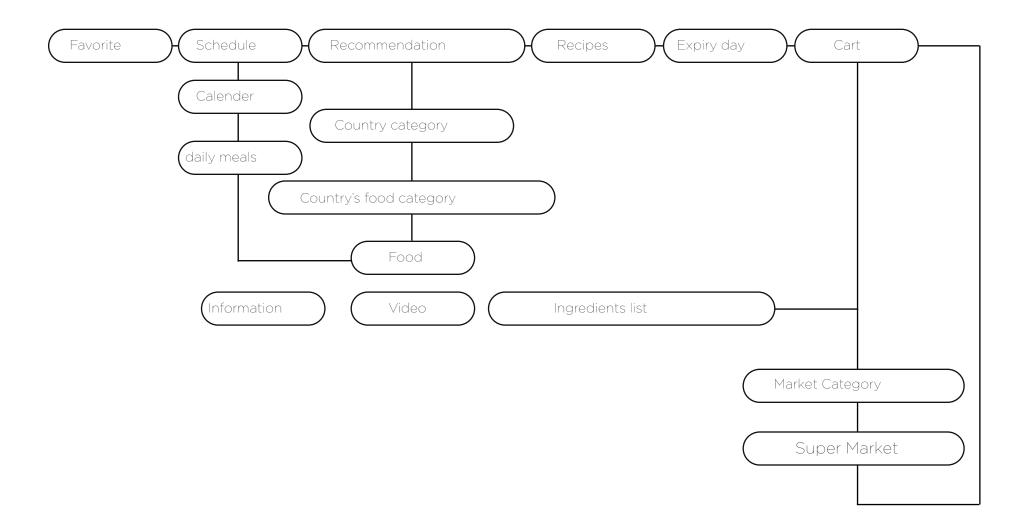

ght the most important elements of your design.

#### 1.Green

Meaning of The Color Green, the color of life, renewal, nature, and energy, is associated with meanings of growth, harmony, freshness, safety, fertility, and environment. Green is also traditionally associated with money, finances, banking, ambition, greed, jealousy, and wall street.

#### 1.Red

Red is the color of fire and blood, so it is associated with energy, war, danger, strength, power, determination as well as passion, desire, and love. Red is a very emotionally intense color. It enhances human metabolism, increases respiration rate, and raises blood pressure. 02 Branding Color



02 Branding Typefaces



logo branding typeface

UI interface typeface

# 02 Branding Branding Guidelines







# 03 User testing Site Map





### Task

Get recommend of healthy meal and find out the ingredients then buy online.

#### Result

To buy the ingredients which refrigerator doesn't have and buy it online.











\_\_\_\_



Task Check the expire of food and planing next week's meal plan.

Result To know the Expiry day of the food and watch the video to make dinner.















03 Mockup Logo & Life Style