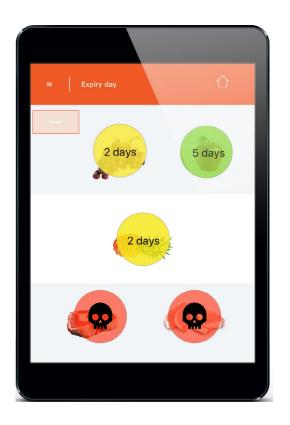

### 01 Research Advanced Functions

4.Webnote Get your favorite note by clipper web page online.

5.Expiry Day Never expire, just click it. Label or detect what is inside the refrigerator and check how long can it stand

#### Result

To buy the ingredients which refrigerator doesn't have and buy it online.

\_\_\_\_

Task Check the expire of food and planing next week's meal plan.

Result To know the Expiry day of the food and watch the video to make dinner.