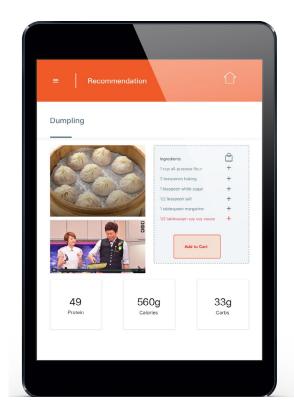

A place to cool food and make istay longer. In the future the refrigerator is generated see as can be touched , linked to internet, and can be monitor food inside.

1. Food Recommendation

You don't need to worry about what to cook, the refrigerator can recommend for you based on what you have in your refrigerator.

### Task

Get recommend of healthy meal and find out the ingredients then buy online.

#### Result

To buy the ingredients which refrigerator doesn't have and buy it online.

\_\_\_\_

Task Check the expire of food and planing next week's meal plan.

Result To know the Expiry day of the food and watch the video to make dinner.