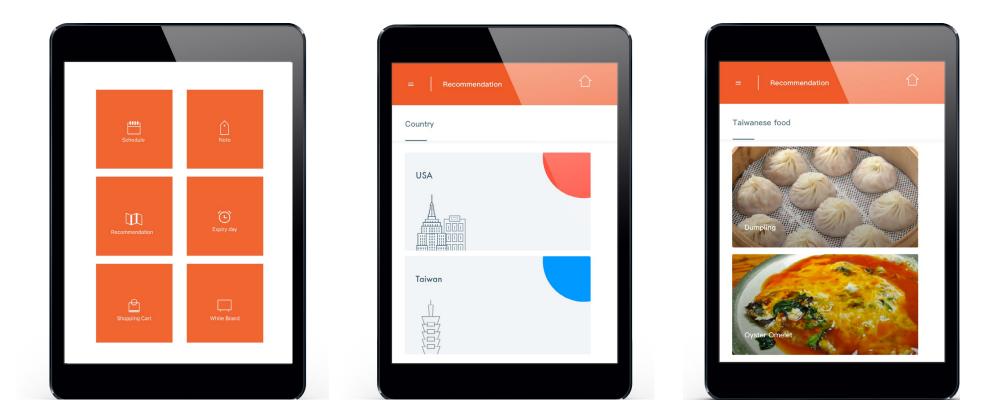

A place to cool food and make istay longer. In the future the refrigerator is generated see as can be touched , linked to internet, and can be monitor food inside.

1. Food Recommendation

You don't need to worry about what to cook, the refrigerator can recommend for you based on what you have in your refrigerator.

2.Meal Planner Never mess up on thinking about what to eat, everything is so organized.

3. Buying online Allow to save shopping notes and directly order more food by refrigerator.

### 01 Research Advanced Functions

4.Webnote Get your favorite note by clipper web page online.

5.Expiry Day Never expire, just click it. Label or detect what is inside the refrigerator and check how long can it stand